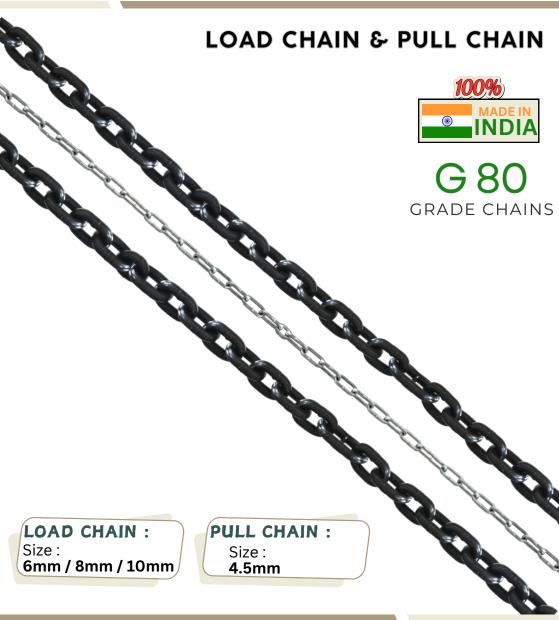

## **AVAILABLE SIZES:**

## 1 TON | 2 TON | 3 TON

ANY CHAIN LENGTH AVAILABLE AS PER CUSTOMER REQUIREMENT.