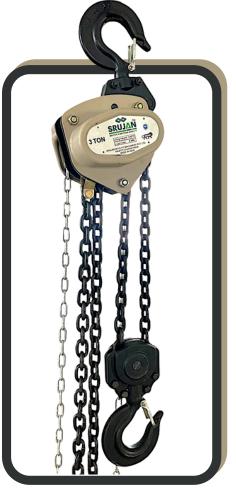

## **AVAILABLE SIZES:**

## 1 TON | 2 TON | 3 TON

ANY CHAIN LENGTH AVAILABLE AS PER CUSTOMER REQUIREMENT.